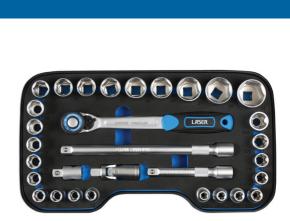

## **Additional Information**

- 18 x single Hex (6pt) sockets: 10, 11, 12, 13, 14, 15, 16, 17, 18, 19, 20, 21, 22, 23, 24, 27, 30, 32mm.
- 8 x Star\* sockets: E10, E11, E12, E14, E16, E18, E20, E24.
- Accessories: 72 teeth ratchet with soft grip handle, 2 x extension bars (150mm & 300mm long), 3/8"D (F) to 1/2"D (M) adaptor, universal joint.